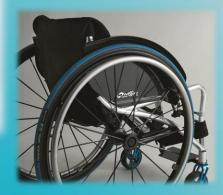

## TECHNICAL SPECIFICATIONS

Adjustable Tension Back Support

Flip Back Armrests

Folding Cross Bracket

Seat Width 34cm - 40cm

(13in - 16in)

Custom Seat Width 41cm-45cm

(16in - 18in)