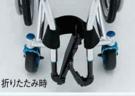

## MRBAN-VERVE

You would never imagine It was a folding wheelchair

Everyday Folding Wheelchair

フォールディングタイプの標準仕様は 中折れ式です。

One Piece Folding Footplate

Center Joint Folding Footplate

Colours presents the "Urban Verve". This ultra lightweight wheelchair folds for easy storage needs and is very compact. It gives you that rigid chair feeling while being able to fold for your everyday need. It is easy to transport or carry. Custom/Modifications are an option.