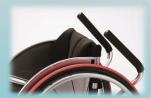

## TECHNICAL SPECIFICATIONS

Adjustable Tension Back Support

Flip Back Armrests

Folding Cross Bracket

Seat Width 34cm - 40cm

(13in - 16in)

Custom Seat Width 41cm-45cm

(16in - 18in)