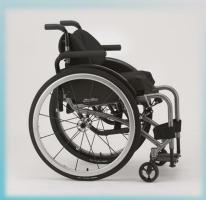

## MRBAN-VERVE

You would never imagine It was a folding wheelchair

Everyday Folding Wheelchair

フォールディングタイプの標準仕様は 中折れ式です。

One Piece Folding Footplate

Center Joint Folding Footplate

Colours presents the "Urban Verve". This ultra lightweight wheelchair folds for easy storage needs and is very compact. It gives you that rigid chair feeling while being able to fold for your everyday need. It is easy to transport or carry. Custom/Modifications are an option.