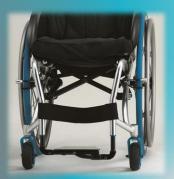

## TECHNICAL SPECIFICATIONS

Adjustable Tension Back Support

Flip Back Armrests

Folding Cross Bracket

Seat Width 34cm - 40cm

(13in - 16in)

Custom Seat Width 41cm-45cm

(16in - 18in)