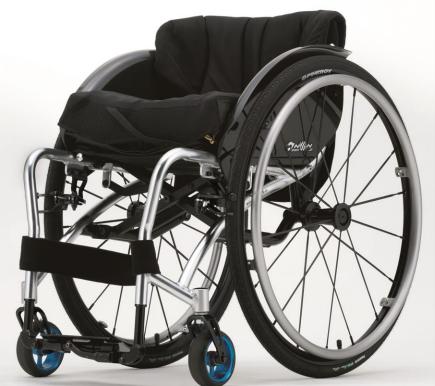

## MRBAN-VERVE

You would never imagine It was a folding wheelchair

Everyday Folding Wheelchair

フォールディングタイプの標準仕様は 中折れ式です。

One Piece Folding Footplate

Center Joint Folding Footplate

Colours presents the "Urban Verve". This ultra lightweight wheelchair folds for easy storage needs and is very compact. It gives you that rigid chair feeling while being able to fold for your everyday need. It is easy to transport or carry. Custom/Modifications are an option.

## TECHNICAL SPECIFICATIONS

Adjustable Tension Back Support

Flip Back Armrests

Folding Cross Bracket

Seat Width 34cm - 40cm

(13in - 16in)

Custom Seat Width 41cm-45cm

(16in - 18in)