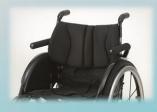

## TECHNICAL SPECIFICATIONS

Adjustable Tension Back Support

Flip Back Armrests

Folding Cross Bracket

Seat Width 34cm - 40cm

(13in - 16in)

Custom Seat Width 41cm-45cm

(16in - 18in)