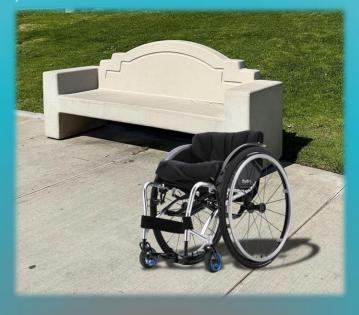

## MRBAN-VERVE

You would never imagine It was a folding wheelchair

Everyday Folding Wheelchair

フォールディングタイプの標準仕様は 中折れ式です。

One Piece Folding Footplate

Center Joint Folding Footplate

Colours presents the "Urban Verve". This ultra lightweight wheelchair folds for easy storage needs and is very compact. It gives you that rigid chair feeling while being able to fold for your everyday need. It is easy to transport or carry. Custom/Modifications are an option.