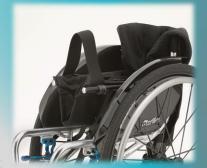

## TECHNICAL SPECIFICATIONS

Adjustable Tension Back Support

Flip Back Armrests

Folding Cross Bracket

Seat Width 34cm - 40cm

(13in - 16in)

Custom Seat Width 41cm-45cm

(16in - 18in)