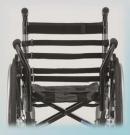

## TECHNICAL SPECIFICATIONS

Adjustable Tension Back Support

Flip Back Armrests

Folding Cross Bracket

Seat Width 34cm - 40cm

(13in - 16in)

Custom Seat Width 41cm-45cm

(16in - 18in)